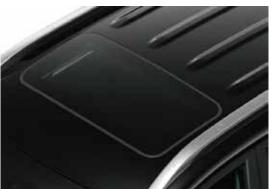

The sunroof feature enhances the premium feel of the Kia Sonet and creates a more spacious cabin atmosphere when the sunroof partition is opened.

**Ventilated Front Seats** 

Ventillated Front Seats deliver a pleasant driving experience by keeping you cool and dry in hot and humid conditions.