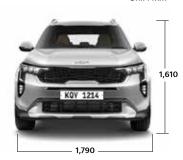

ight View Digital with 4,2" LCD Color Driver Information rette Seats Manual with Height Adjusment & Seat Back Pocket ack Folding ow ol with Rear Ventilation seel & Press Hot Stamping , Side and Curtain Airbags ELR 2 Point (Center) g (Forward & Reverse) itor w/ Switch Start Assist - IS  8" LCD, BOSE System with Multiple Bluetooth Connection, Voice Recognition, USB Connection,Wireless Apple CarPlay & Android Auto system with 7-speakers  Mode 3, & Power Outlet DC 12V |

## **Body Colors**

#### **Single Tone**



Aurora Black Pearl



Pewter Olive





**Dual Tone** 

Roof: Aurora Black Pearl Body: Glacier White Pearl





Roof: Aurora Black Pearl Body: Intense Red

Glacier White Pearl



**Gravity Gray** 





Intense Red



Sparkling Silver

\*Only for ultimate variants

**Dimentions** 





## Tire and Wheel

Unit: mm



16 Inch Diamond **Cutting Alloy Wheel** Black High Gloss

### **Contact**

# **Ryan KIA Bandung** 082 117 477 406 kiabandungcimahi.com

PT. Kreta Indo Artha memiliki hak paten untuk memodifikasi model termasuk karakteristik, spesifikasi, perlengkapan, dan aksesoris. Materi dan foto hanya bertujuan memberikan gambaran terhadap produk, Bukan sebagai ketentuan pasti.