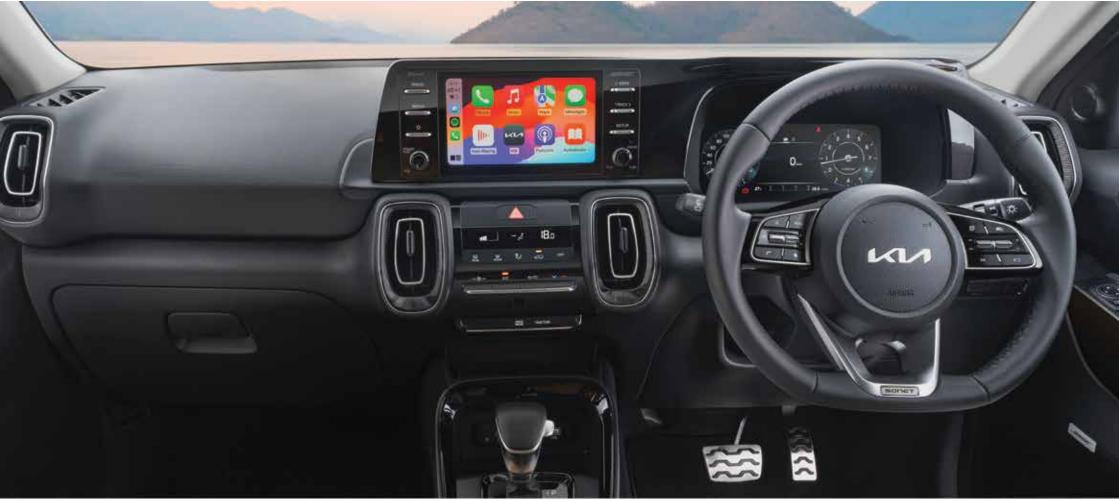

The sunroof feature enhances the premium feel of the Kia Sonet and creates a more spacious cabin atmosphere when the sunroof partition is opened.



**Ventilated Front Seats** 

Ventillated Front Seats deliver a pleasant driving experience by keeping you cool and dry in hot and humid conditions.



**Bose Premium Sound System** 

Driving the Kia Sonet becomes more enjoyable with the BOSE Premium Sound System and Sound Mood Light, enhancing the clarity and melody of your favorite songs.



Wireless Charger

Say goodbye to charging cables—the future is wireless.





#### Tire Pressure Monitoring System

Traveling with Kia Sonet is increasingly comfortable and safe. With Tire Pressure Monitoring System, drivers can monitor the air pressure in all four tires in real time.



#### Airbag