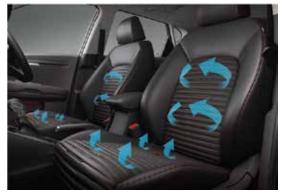

The sunroof feature enhances the premium feel of the Kia Sonet and creates a more spacious cabin atmosphere when the sunroof partition is opened.

**Ventilated Front Seats** 

Ventillated Front Seats deliver a pleasant driving experience by keeping you cool and dry in hot and humid conditions.