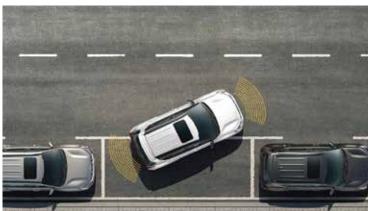

#### Parking Distance Warning

Parking the Kia Sonet has become more convenient with the parking distance warning feature, allowing drivers to worry less about potential collisions with surrounding objects.