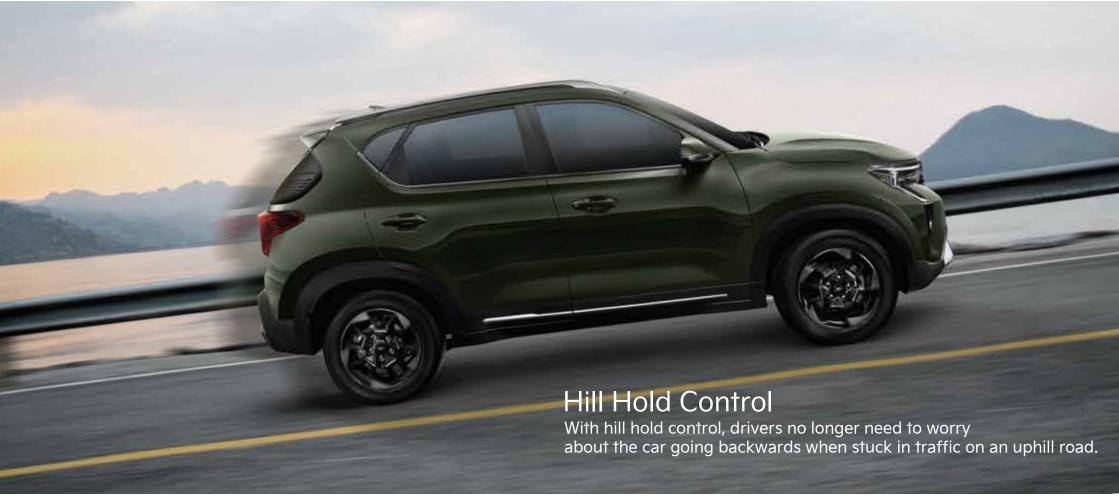

The sunroof feature enhances the premium feel of the Kia Sonet and creates a more spacious cabin atmosphere when the sunroof partition is opened.



**Ventilated Front Seats** 

Ventillated Front Seats deliver a pleasant driving experience by keeping you cool and dry in hot and humid conditions.



**Bose Premium Sound System** 

Driving the Kia Sonet becomes more enjoyable with the BOSE Premium Sound System and Sound Mood Light, enhancing the clarity and melody of your favorite songs.



Wireless Charger

Say goodbye to charging cables—the future is wireless.





#### Tire Pressure Monitoring System

Traveling with Kia Sonet is increasingly comfortable and safe. With Tire Pressure Monitoring System, drivers can monitor the air pressure in all four tires in real time.



#### Airbags

The Kia Sonet is equipped with 6-airbags which can prevent potential serious injury to driver and passengers in the event of a collisions.



#### Parking Distance Warning

Parking the Kia Sonet has become more convenient with the parking distance warning feature, allowing drivers to worry less about potential collisions with surrounding objects.

| DECODIDETON