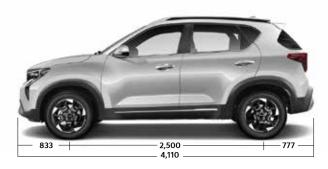

Night View Digital with 4,2" LCD Color Driver Information rette Seats Manual with Height Adjusment & Seat Back Pocket ack Folding ow ol with Rear Ventilation seel & Press Hot Stamping , Side and Curtain Airbags ELR 2 Point (Center) g (Forward & Reverse) itor w/ Switch Start Assist - IS  8" LCD, BOSE System with Multiple Bluetooth Connection, Voice Recognition, USB Connection,Wireless Apple CarPlay & Android Auto system with 7-speakers  Mode 3, & Power Outlet DC 12V |

## **Body Colors**

#### **Single Tone**



Aurora Black Pearl



Pewter Olive





**Dual Tone** 

Roof: Aurora Black Pearl Body: Glacier White Pearl





Roof: Aurora Black Pearl Body: Intense Red

Glacier White Pearl



**Gravity Gray** 





Intense Red



Sparkling Silver

\*Only for ultimate variants

**Dimentions** 





## Tire and Wheel

Unit: mm



16 Inch Diamond **Cutting Alloy Wheel** Black High Gloss

### **Contact**

# **Ryan KIA Bandung** 082 117 477 406 kiabandungcimahi.com

PT. Kreta Indo Artha memiliki hak paten untuk memodifikasi model termasuk karakteristik, spesifikasi, perlengkapan, dan aksesoris. Materi dan foto hanya bertujuan memberikan gambaran terhadap produk, Bukan sebagai ketentuan pasti.