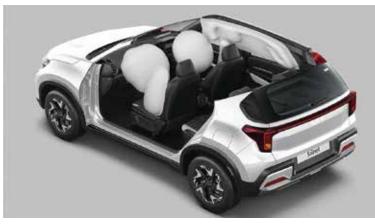

#### Airbags

The Kia Sonet is equipped with 6-airbags which can prevent potential serious injury to driver and passengers in the event of a collisions.