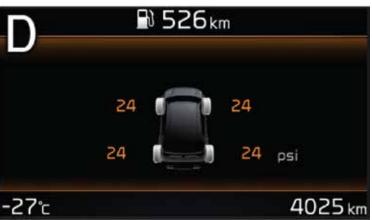

#### Tire Pressure Monitoring System

Traveling with Kia Sonet is increasingly comfortable and safe. With Tire Pressure Monitoring System, drivers can monitor the air pressure in all four tires in real time.